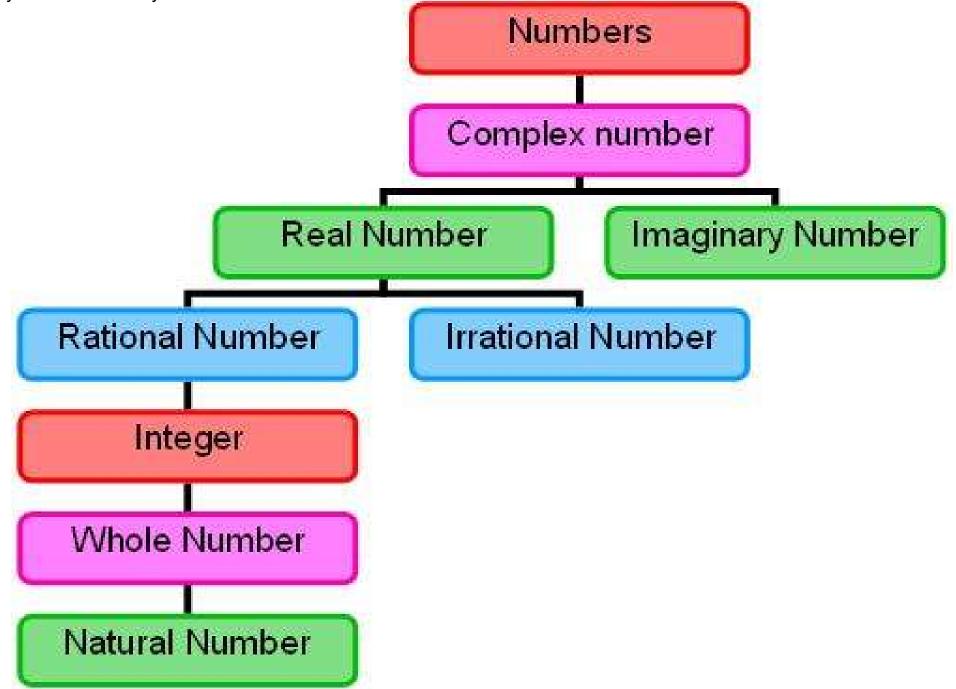

# NUMBER System

The mysterious world of numbers...

## NATURAL NUMBER

## N = {1, 2, 3, 4,....}

WHOLE NUMBER पणं सख्या Numbers from 0 (zero) onward are known as Whole numbers, denoted by 'W'

W = {0, 1, 2, 3, 4, .....}

## INTEGER पूर्णांक संख्या

#### The collection of all whole numbers and negative of natural numbers are called Integers, Denoted by 'Z' or 'I'.

Z or I = {..... 
$$-3, -2, -1, 0, 1, 2, 3$$
 .....}

## RATIONAL NUMBER रमय सख्या A number which can be expressed as where $q \neq 0$ and q eZ is know as rational number, denoted by 'Q'.

**IRRATIONAL NUMBER** अपरिमय संख्या A number which can't be expressed in the form of p/q and its decimal representation is non-terminating and non-repeating is known as irrational number. The numbers which are not rational numbers, are called irrational numbers.

## REAL NUMBER वास्तविक संख्या

Real numbers can be defined as the union of both the rational and irrational numbers. They can be both positive or negative and are denoted by the symbol "R". All the natural numbers, decimals, and fractions come under this category..