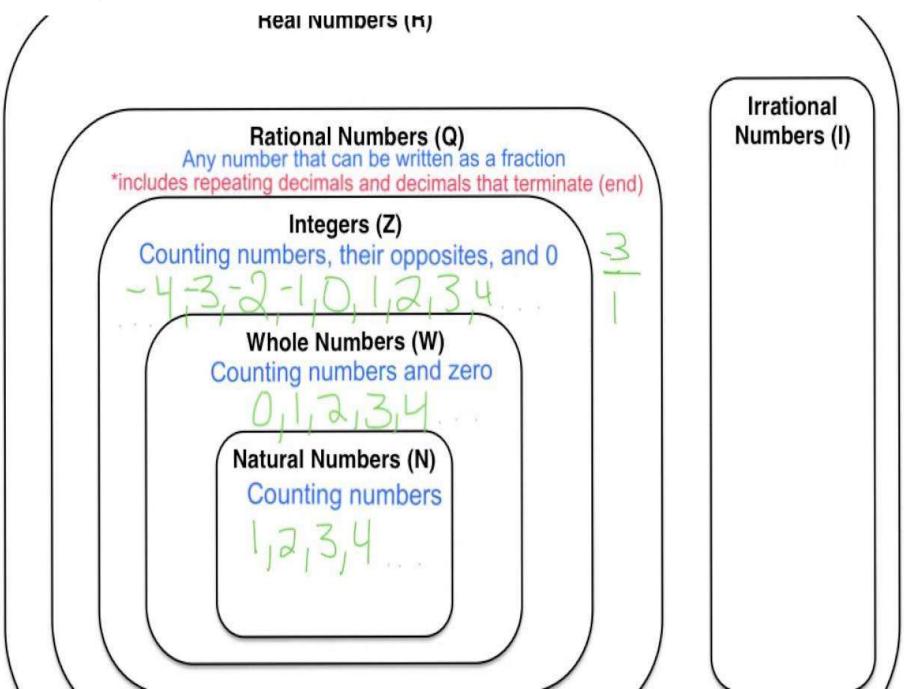

## REAL NUMBER वास्तविक संख्या

Real numbers can be defined as the union of both the rational and irrational numbers. They can be both positive or negative and are denoted by the symbol "R". All the natural numbers, decimals, and fractions come under this category..

## RATIONAL NUMBER रमय सख्या A number which can be expressed as where $q \neq 0$ and q eZ is know as rational number, denoted by 'Q'.

**IRRATIONAL NUMBER** अपरिमय संख्या A number which can't be expressed in the form of p/q and its decimal representation is non-terminating and non-repeating is known as irrational number. The numbers which are not rational numbers, are called irrational numbers.

#### The collection of all whole numbers and negative of natural numbers are called Integers, Denoted by 'Z' or 'I'.

Z or I = {..... 
$$-3, -2, -1, 0, 1, 2, 3$$
 .....}

## N = {1, 2, 3, 4,....}

WHOLE NUMBER पणं सख्या Numbers from 0 (zero) onward are known as Whole numbers, denoted by 'W'

W = {0, 1, 2, 3, 4, .....}

### **Number System**

Rational Numbers **Real Numbers** Integers Whole Numbers Irrational Numbers Natural Numbers

### The Real Number System

**Real Numbers** 

Rational Numbers: Can be expressed as a ratio of two integers.

integers: {....-2,-1,0,1,2,...}

Whole Numbers: {0,1,2,3,...}

Natural Numbers: {1,2,3,...} Irrational Numbers: Cannot be Expressed as a ratio of two integers.