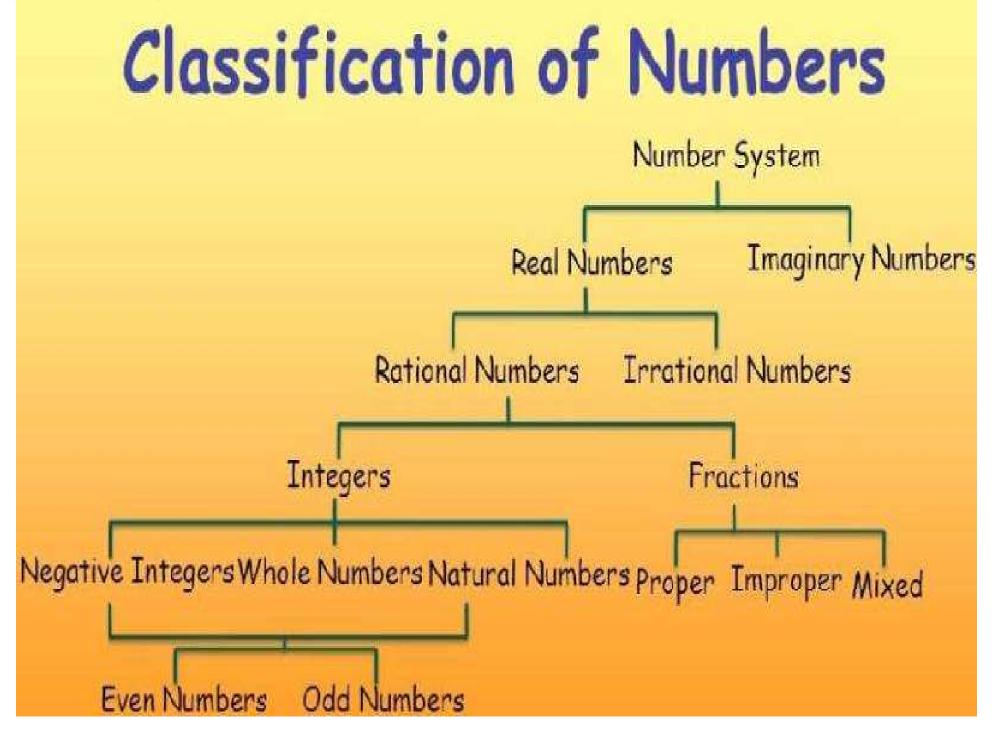

# NUMBER System

The mysterious world of numbers...

## NATURAL NUMBER

## N = {1, 2, 3, 4,....}

WHOLE NUMBER पणं सख्या Numbers from 0 (zero) onward are known as Whole numbers, denoted by 'W'

W = {0, 1, 2, 3, 4, .....}

## INTEGER पूर्णांक संख्या

#### The collection of all whole numbers and negative of natural numbers are called Integers, Denoted by 'Z' or 'I'.

Z or I = {..... 
$$-3, -2, -1, 0, 1, 2, 3$$
 .....}

## RATIONAL NUMBER रमय सख्या A number which can be expressed as where $q \neq 0$ and q eZ is know as rational number, denoted by 'Q'.

**IRRATIONAL NUMBER** अपरिमय संख्या A number which can't be expressed in the form of p/q and its decimal representation is non-terminating and non-repeating is known as irrational number. The numbers which are not rational numbers, are called irrational numbers.

## REAL NUMBER वास्तविक संख्या

Real numbers can be defined as the union of both the rational and irrational numbers. They can be both positive or negative and are denoted by the symbol "R". All the natural numbers, decimals, and fractions come under this category..