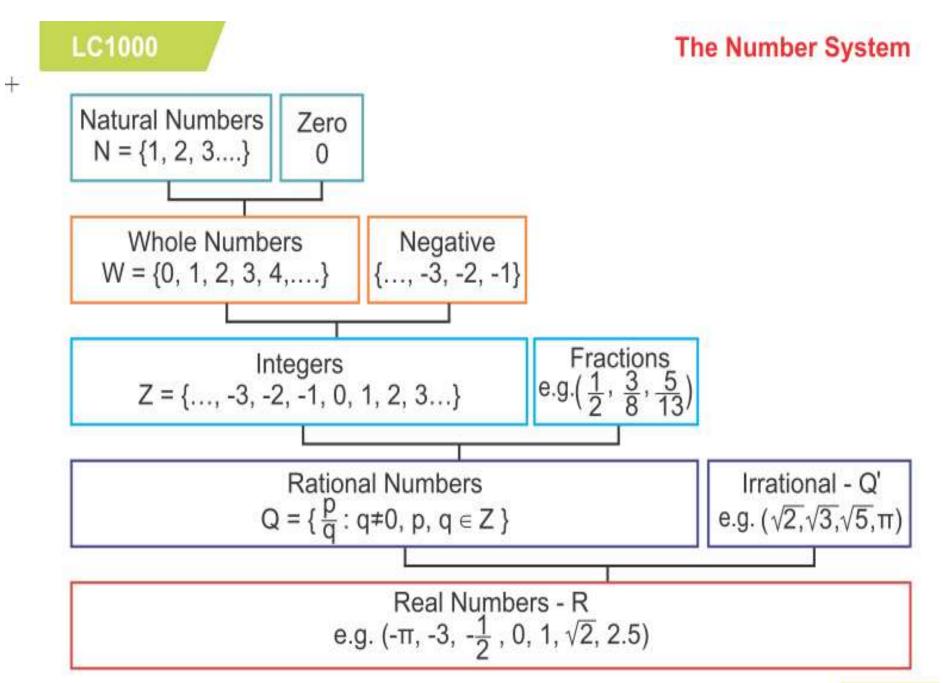

# NUMBER System

The mysterious world of numbers...

## NATURAL NUMBER

## N = {1, 2, 3, 4,....}

WHOLE NUMBER पणं सख्या Numbers from 0 (zero) onward are known as Whole numbers, denoted by 'W'

W = {0, 1, 2, 3, 4, .....}

## INTEGER पूर्णांक संख्या

#### The collection of all whole numbers and negative of natural numbers are called Integers, Denoted by 'Z' or 'I'.

Z or I = {..... 
$$-3, -2, -1, 0, 1, 2, 3$$
 .....}

## RATIONAL NUMBER रमय सख्या A number which can be expressed as where $q \neq 0$ and q eZ is know as rational number, denoted by 'Q'.

**IRRATIONAL NUMBER** अपरिमय संख्या A number which can't be expressed in the form of p/q and its decimal representation is non-terminating and non-repeating is known as irrational number. The numbers which are not rational numbers, are called irrational numbers.

## REAL NUMBER वास्तविक संख्या

Real numbers can be defined as the union of both the rational and irrational numbers. They can be both positive or negative and are denoted by the symbol "R". All the natural numbers, decimals, and fractions come under this category..

### **Number System**

Rational Numbers **Real Numbers** Integers Whole Numbers Irrational Numbers Natural Numbers