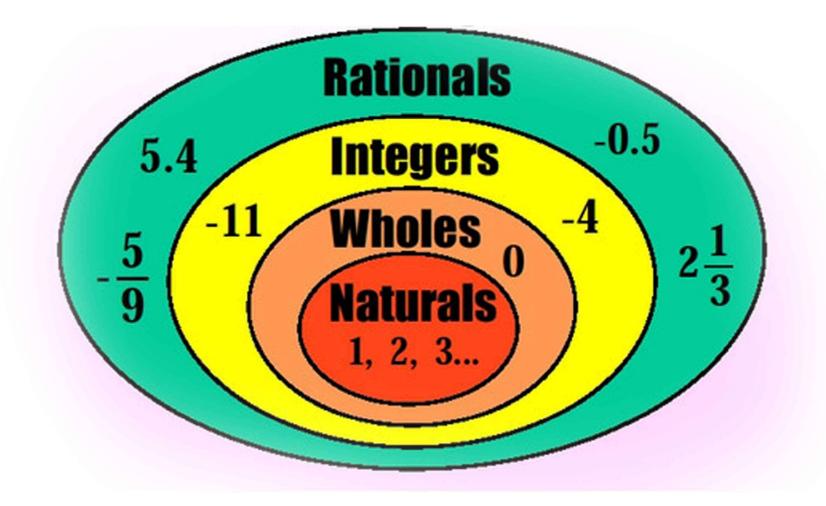

### The Real Number System

**Real Numbers** 

Rational Numbers: Can be expressed as a ratio of two integers.

integers: {....-2,-1,0,1,2,...}

Whole Numbers: {0,1,2,3,...}

Natural Numbers: {1,2,3,...} Irrational Numbers: Cannot be Expressed as a ratio of two integers.