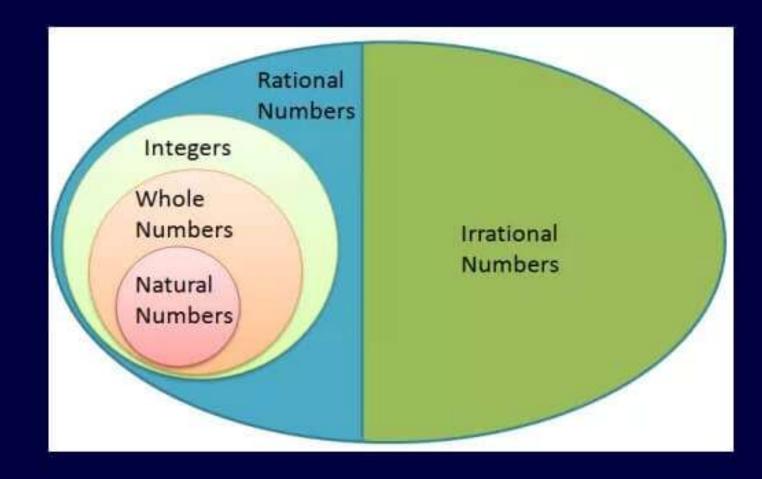

# NUMBER System

The mysterious world of numbers...

## NATURAL NUMBER

## N = {1, 2, 3, 4,....}

WHOLE NUMBER पणं सख्या Numbers from 0 (zero) onward are known as Whole numbers, denoted by 'W'

W = {0, 1, 2, 3, 4, .....}

## INTEGER पूर्णांक संख्या

#### The collection of all whole numbers and negative of natural numbers are called Integers, Denoted by 'Z' or 'I'.

Z or I = {..... 
$$-3, -2, -1, 0, 1, 2, 3$$
 .....}

## RATIONAL NUMBER रमय सख्या A number which can be expressed as where $q \neq 0$ and q eZ is know as rational number, denoted by 'Q'.

**IRRATIONAL NUMBER** अपरिमय संख्या A number which can't be expressed in the form of p/q and its decimal representation is non-terminating and non-repeating is known as irrational number. The numbers which are not rational numbers, are called irrational numbers.

## REAL NUMBER वास्तविक संख्या

Real numbers can be defined as the union of both the rational and irrational numbers. They can be both positive or negative and are denoted by the symbol "R". All the natural numbers, decimals, and fractions come under this category..