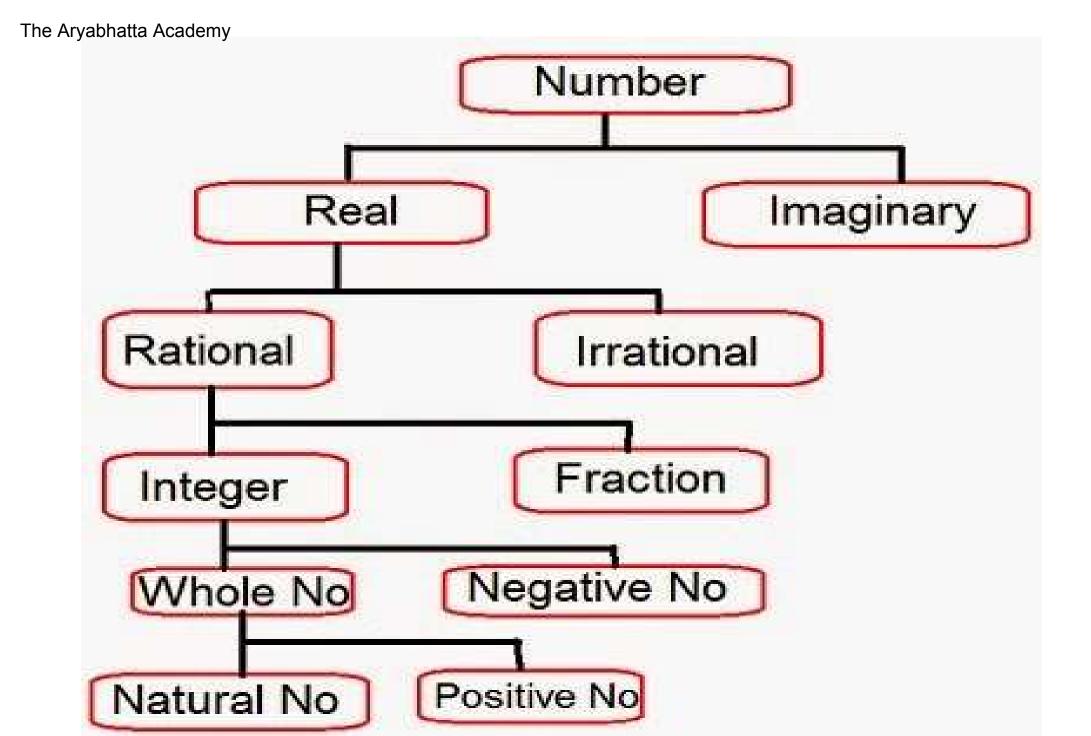

# NUMBER System

The mysterious world of numbers...

## NATURAL NUMBER

## N = {1, 2, 3, 4,....}

WHOLE NUMBER पणं सख्या Numbers from 0 (zero) onward are known as Whole numbers, denoted by 'W'

W = {0, 1, 2, 3, 4, .....}

## INTEGER पूर्णांक संख्या

#### The collection of all whole numbers and negative of natural numbers are called Integers, Denoted by 'Z' or 'I'.

Z or I = {..... 
$$-3, -2, -1, 0, 1, 2, 3$$
 .....}

## RATIONAL NUMBER रमय सख्या A number which can be expressed as where $q \neq 0$ and q eZ is know as rational number, denoted by 'Q'.

**IRRATIONAL NUMBER** अपरिमय संख्या A number which can't be expressed in the form of p/q and its decimal representation is non-terminating and non-repeating is known as irrational number. The numbers which are not rational numbers, are called irrational numbers.

## REAL NUMBER वास्तविक संख्या

Real numbers can be defined as the union of both the rational and irrational numbers. They can be both positive or negative and are denoted by the symbol "R". All the natural numbers, decimals, and fractions come under this category..