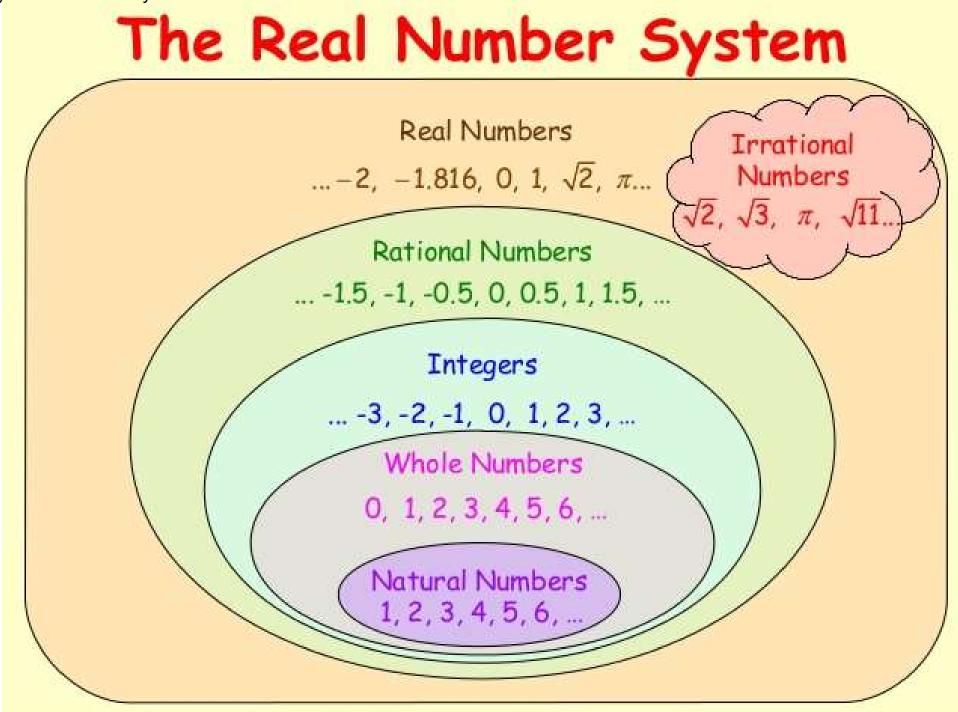

## REAL NUMBER वास्तविक संख्या

Real numbers can be defined as the union of both the rational and irrational numbers. They can be both positive or negative and are denoted by the symbol "R". All the natural numbers, decimals, and fractions come under this category..

## RATIONAL NUMBER रमय सख्या A number which can be expressed as where $q \neq 0$ and q eZ is know as rational number, denoted by 'Q'.

**IRRATIONAL NUMBER** अपरिमय संख्या A number which can't be expressed in the form of p/q and its decimal representation is non-terminating and non-repeating is known as irrational number. The numbers which are not rational numbers, are called irrational numbers.

#### The collection of all whole numbers and negative of natural numbers are called Integers, Denoted by 'Z' or 'I'.

Z or I = {..... 
$$-3, -2, -1, 0, 1, 2, 3$$
 .....}

## N = {1, 2, 3, 4,....}

WHOLE NUMBER पणं सख्या Numbers from 0 (zero) onward are known as Whole numbers, denoted by 'W'

W = {0, 1, 2, 3, 4, .....}

### **Number System**

Rational Numbers **Real Numbers** Integers Whole Numbers Irrational Numbers Natural Numbers

### The Real Number System

**Real Numbers** 

Rational Numbers: Can be expressed as a ratio of two integers.

integers: {....-2,-1,0,1,2,...}

Whole Numbers: {0,1,2,3,...}

Natural Numbers: {1,2,3,...} Irrational Numbers: Cannot be Expressed as a ratio of two integers.